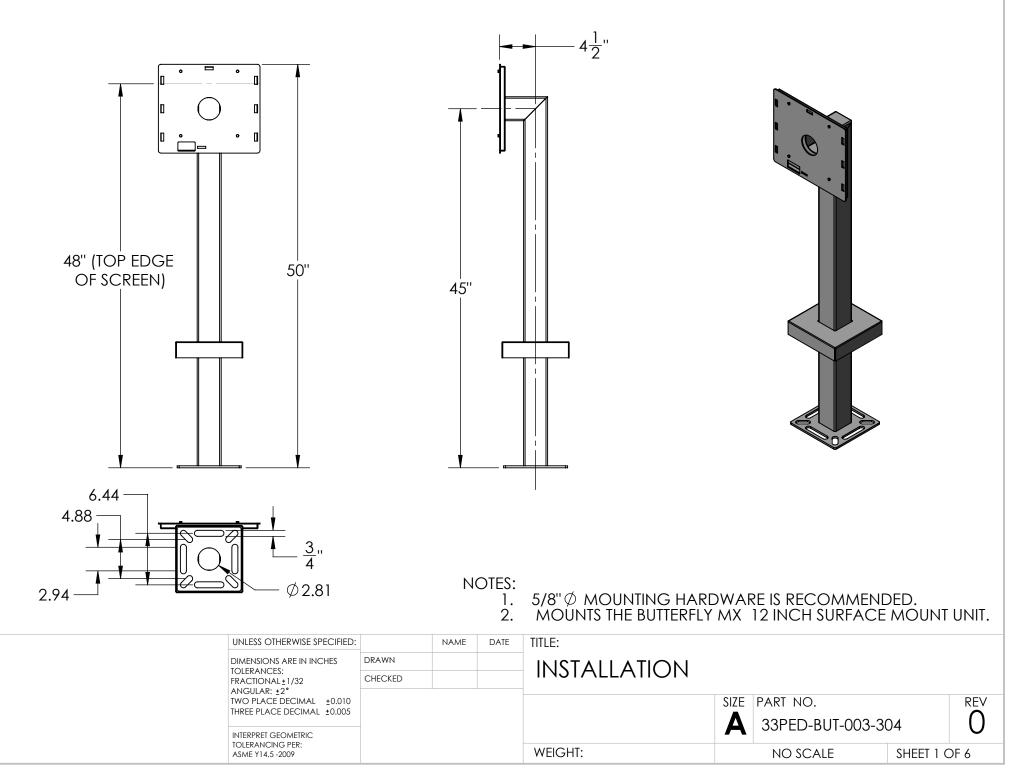

www.GooseneckStands.com | (800) 878-7829 | Sales@GooseneckStands.com

|                                                                                                                                                                        | ITEM NO. | P                                     | ART NI                                                          | JMBER                                                                                      | DI                                                                     | escription           | QTY.                              |
|------------------------------------------------------------------------------------------------------------------------------------------------------------------------|----------|----------------------------------